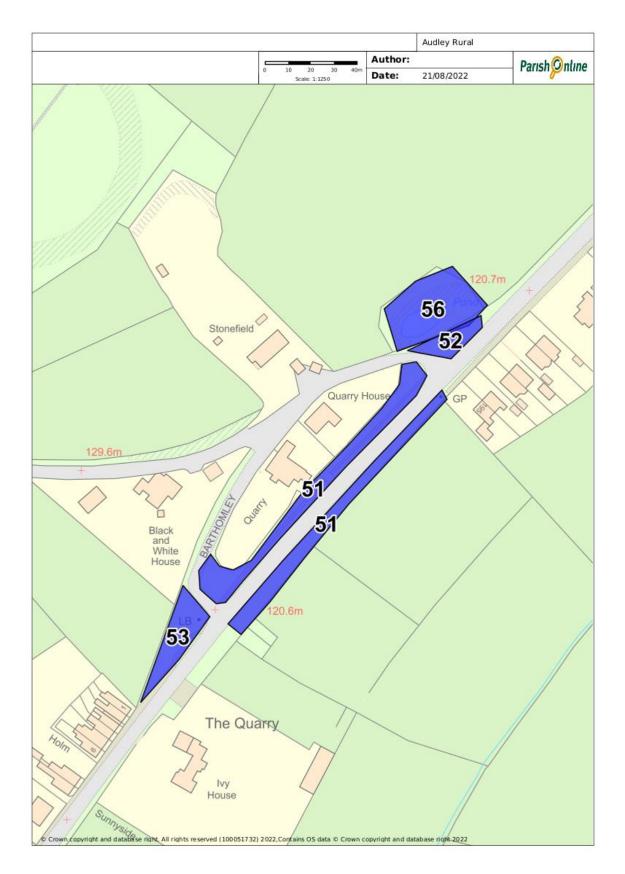

|                                 |
|               | value,              |                                 |
|               | tranquillity,       |                                 |
|               | wildlife, or other) |                                 |
| Yes           | Green Space         | Yes                             |
|               | Recreational Area,  |                                 |
|               | bench, planting     |                                 |
|               | spring bulbs and    |                                 |
|               | grass and cherry    |                                 |
|               | trees – Britain in  |                                 |
|               | Bloom site          |                                 |

## Location Plan:



## Images: