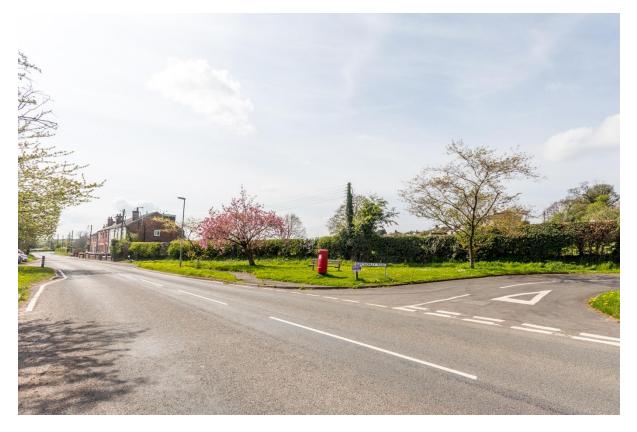

## Site 53– Barthomley Road/Nantwich Road Junction

| Site Details  |                     |                                 |
|---------------|---------------------|---------------------------------|
| Site name     | Grid ref            | Description and purpose         |
| Grass area by | Nantwich Road       | Grass area by Barthomley        |
| Barthomley    | junction with       | Road/Nantwich Road post box –   |
| Road/Nantwich | Barthomley Road     | Trees and seating               |
| Road          | Audley              |                                 |
| Checklist     |                     |                                 |
| Statutory     | Site allocations    | Planning permissions (give      |
| designations  | (give details)      | details)                        |
| (e.g. SSSI)   |                     |                                 |
| None          | None given          | Not applicable at time this was |
|               |                     | created.                        |
| NPPF Criteria |                     |                                 |
| Close to the  | Demonstrably        | Local in character and not      |
| community it  | special to local    | extensive tract                 |
| serves        | community           |                                 |
| 301 403       | (beauty, historic   |                                 |
|               | significance,       |                                 |
|               | recreational        |                                 |
|               | value,              |                                 |
|               | tranquillity,       |                                 |
|               | wildlife, or other) |                                 |
| Yes           | Green Space         | Yes                             |
|               | Recreational Area,  |                                 |
|               | bench, planting     |                                 |
|               | spring bulbs and    |                                 |
|               | grass and cherry    |                                 |
|               | trees – Britain in  |                                 |
|               | Bloom site          |                                 |

## Images: